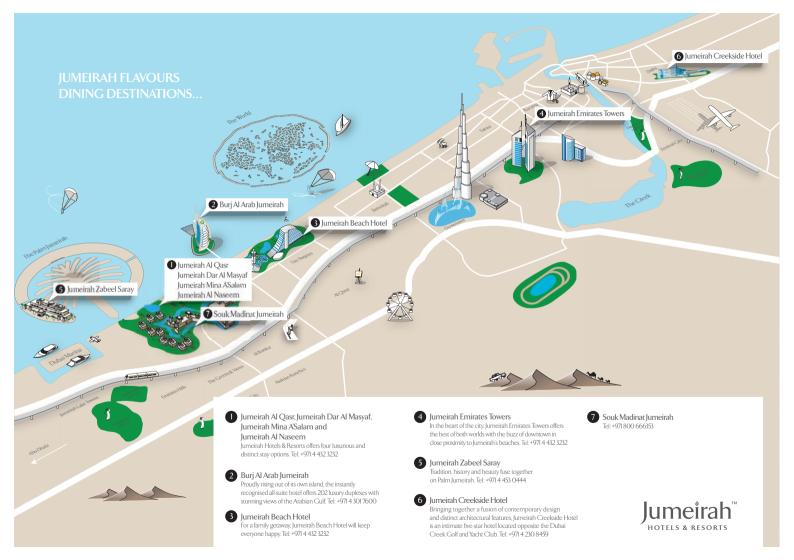

#### Jumeirah Zabeel Saray

Al Nafoorah Lebanese Cuisine

Amala Indian Cuisine

indian Cuisin

**The Rib Room** British Eatery

Imperium

International Cuisine

Plaj

#### **Jumeirah Emirates Towers**

Al Nafoorah Lebanese Cuisine

Daefi Lounge International Cuisine

\*Invitations are not valid at Club Lounge, The MusicHall or for In-Room Dining

#### Jumeirah Creekside Hotel

Nomad International Cuisine

Iumeirah Creekside Hotel - Nomad

#### Jumeirah Beach Hotel

Dhow & Anchor\* Modern British Cuisine

**Beachcombers**Pan Asian Cuisine

Pearl Lounge\*\* Light Fare

Fika Wholesome Cuisine Kitchen Connection\* International Cuisine

Villa Beach\* Italian Cuisine Open daily except Tuesday & Wednesday

#### Jumeirah Mina A'Salam

Hanaaya Middle Eastern and Indian Cuisine

Tortuga\* Mexican Cuisine

\* Supplement charges apply on selected items.

Jumeirah Beach Hotel - Dhow & Anchor

#### Jumeirah Al Qasr

Arboretum International Cuisine

#### Jumeirah Al Naseem

The Palmery\* International Cuisine

\*Open for breakfast only

Jumeirah Al Naseem - Palmery

#### Souk Madinat Jumeirah

**Trattoria** Rustic Italian

Perry & Blackwelder's American Smokehouse

The Noodle House Asian Soul Food

Souk Madinat Jumeirah - The Noodle House