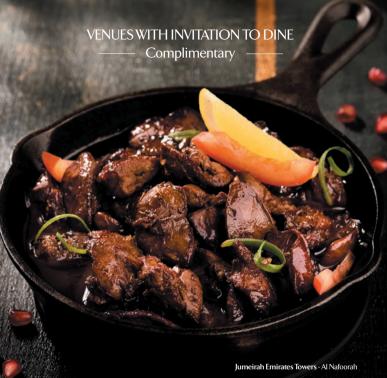

## VENUES WITH INVITATION TO DINE Complimentary

#### **Jumeirah Emirates Towers**

Al Nafoorah Lebanese Cuisine

Daefi Lounge International Cuisine

\*Invitations are not valid at Club Lounge, The MusicHall or for In-Room Dining